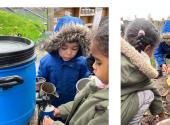

LARGE, PURPOSE-DESIGNED **NURSERY** GARDEN

3&4 YEAR OLDS: 1 ADULT TO EVERY 13 CHILDREN