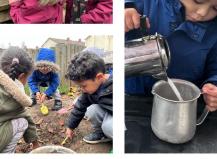

LARGE, PURPOSE-DESIGNED **NURSERY** GARDEN

3&4 YEAR OLDS: 1 ADULT TO EVERY 13 CHILDREN